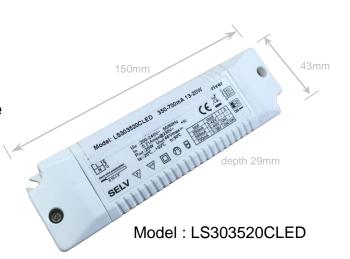

## **Dimmable LED Drivers - Constant Current**

Smooth (Triac) dimmable

Thermally protected

**14W - 20W Output** 

## **Light Symphony Solution**

These drivers are compatible with all of Light Symphony's lighting controllers, providing smooth on/off and dimmable control over constant current (series wired) LEDs.

Select from 350mA, 500mA, or 700mA, to suite the LED's requirements. Drivers are simply powered from the dimming or switched 'mains' output of the lighting controller.