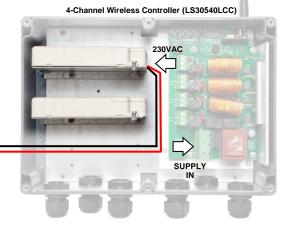

For information on using these drivers with our Key Fob, Smart Phone app and timers etc. please see our wireless lighting controller products e.g. 4-Channel, LS30540LLC.

|       |       |       | <b>DIP Switch Setting</b> |    |
|-------|-------|-------|---------------------------|----|
| lout  | Uout  | Watts | 1                         | 2  |
| 350mA | 3-42V | 14.5W | -                         | =  |
| 500mA | 3-40V | 20W   | ON                        | =  |
| 700mA | 3-28V | 20W   | ON                        | ON |