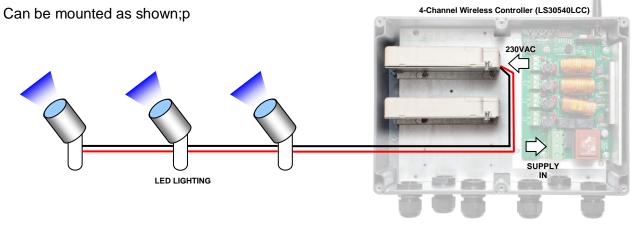

For information on using these drivers with our Keyfob, Smart Phone app and timers etc. please see our wireless lighting controller products e.g. 4-Channel, LS30540LLC.

|        |        |       | DIP Switch Setting |    |    |
|--------|--------|-------|--------------------|----|----|
| lout   | Uout   | Max W | 1                  | 2  | 3  |
| 500mA  | 33-65V | 32W   | -                  | =  | -  |
| 700mA  | 33-65V | 45W   | ON                 | =  |    |
| 900mA  | 33-50V | 45W   | ON                 | ON |    |
| 1050mA | 33-42V | 45W   | ON                 | ON | ON |