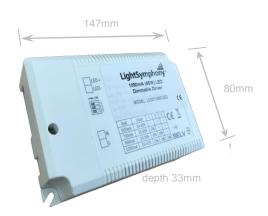

## Dimmable LED Drivers - Constant Current

- 500mA to 1050mA output
- Smooth (Triac) dimmable
- Thermally protected
- 45W Output

Model: LS301045CLED